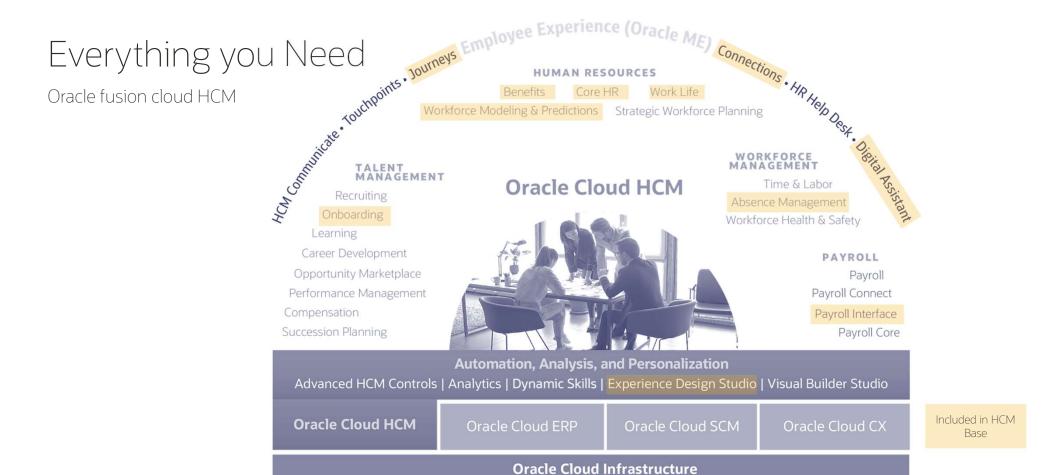

# Oracle Cloud HCM

Al/ML | Extensibility | Integration | Security | Autonomous Database