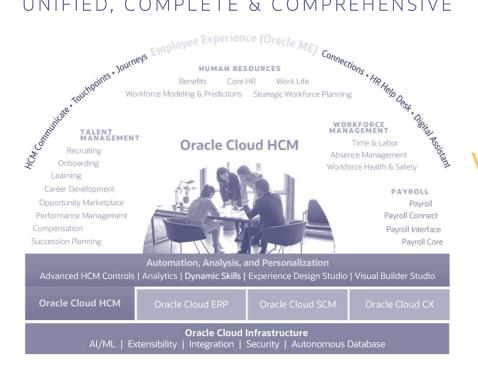

#### UNIFIED, COMPLETE & COMPREHENSIVE

Unlock the potential and performance of your organization

- Attracting top talent in the latest "new normal"
- Creating hyper-personalized employee experiences at scale
- Reskilling, upskilling and putting talent intelligence to work
- Cultivating "human" leadership for a people-first culture
- Absorbing and navigating disruption with agility